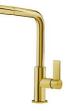

|
| Perimetral overflow             | The overflow is always a security on the Foster sinks that prevents the overflow of water in case of oversights. The perimeter drain solution improves aesthetics thanks to its square and essential shape.                                                                                                                                  |

### **TECHNICAL DATA**







### DETTAGLIO PER TROPPO PIENO / OVERFLOW DETAILS

#### GALLERY









#### **OPTIONAL ACCESSORIES**



**Cestello inox** 8612 000



Stainless steel plate rack 8100 201



**Griglia Black** 8100 653



HPDE Chopping board 8657 001



**White bowl** 8153 100

#### **RECOMMENDED PAIRINGS**







Mixer Tap Omega Plus Gold 8498 859

#### **OPTIONAL AUTOMATIC WASTE FITTINGS**





Space Push Gold automatic waste fitting 8407 121 Space Light automatic waste fitting - PL 8407 117 Space Push automatic waste fitting - PP 8407 116



Space automatic waste fitting - PA 8407 108



Automatic waste fitting 8407 100



Automatic waste fitting 8407 000