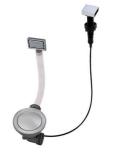

#### **OPTIONAL AUTOMATIC WASTE FITTINGS**

Space Push Gold automatic waste fitting 8407 121 Space Light automatic waste fitting - PL 8407 117 Space Push automatic waste fitting - PP 8407 116

Space automatic waste fitting - PA 8407 108