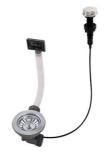

#### **OPTIONAL AUTOMATIC WASTE FITTINGS**

Space Push Gold automatic waste fitting 8407 121 Space Light automatic waste fitting - PL 8407 117 Space Push automatic waste fitting - PP 8407 116

Space automatic waste fitting - PA 8407 108