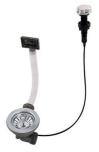

#### **OPTIONAL AUTOMATIC WASTE FITTINGS**

Space Push Gold automatic waste fitting 8407 121 Space Light automatic waste fitting - PL 8407 117 Space Push automatic waste fitting - PP 8407 116

Space automatic waste fitting - PA 8407 108