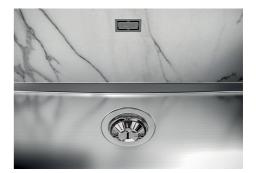

ick steel. A significant thickness, which guarantees the maximum sturdiness and durability.                                                                                                                                                                                                                                            |
| Perimetral overflow             | The overflow is always a security on the Foster sinks that prevents the overflow of water in case of oversights. The perimeter drain solution improves aesthetics thanks to its square and essential shape.                                                                                                                                  |

### **TECHNICAL DATA**







### DETTAGLIO PER TROPPO PIENO / OVERFLOW DETAILS

#### GALLERY









#### **OPTIONAL ACCESSORIES**



**Cestello inox** 8612 000



Stainless steel plate rack 8100 201



**Griglia Black** 8100 653



HPDE Chopping board 8657 001



**White bowl** 8153 100

#### **RECOMMENDED PAIRINGS**







Mixer Tap Omega Plus Gold 8498 859

#### **OPTIONAL AUTOMATIC WASTE FITTINGS**





Space Push Gold automatic waste fitting 8407 121 Space Light automatic waste fitting - PL 8407 117 Space Push automatic waste fitting - PP 8407 116



Space automatic waste fitting - PA 8407 108



Automatic waste fitting 8407 100



Automatic waste fitting 8407 000