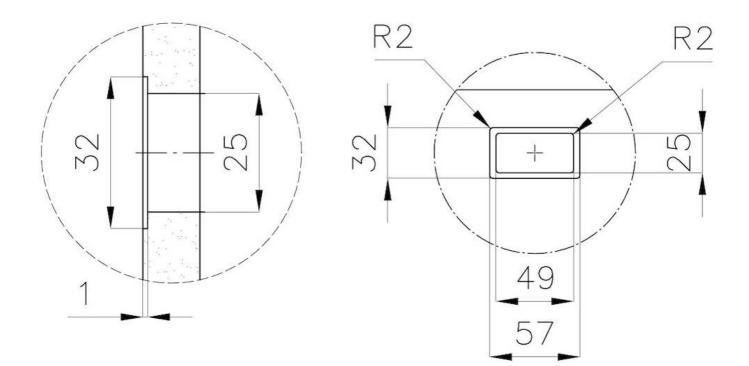

|
| High thickness                  | 1mm thick steel. A significant thickness, which guarantees the maximum sturdiness and durability.                                                                                                                                                                                                                                            |
| Perimetral overflow             | The overflow is always a security on the Foster sinks that prevents the overflow of water in case of oversights. The perimeter drain solution improves aesthetics thanks to its square and essential shape.                                                                                                                                  |

### **TECHNICAL DATA**







### DETTAGLIO PER TROPPO PIENO / OVERFLOW DETAILS

#### GALLERY









#### **OPTIONAL ACCESSORIES**



**Cestello inox** 8612 000



Stainless steel plate rack 8100 201



**Griglia Black** 8100 653



HPDE Chopping board 8657 001



**White bowl** 8153 100

#### **RECOMMENDED PAIRINGS**







Mixer Tap Omega Plus Gold 8498 859

#### **OPTIONAL AUTOMATIC WASTE FITTINGS**





Space Push Gold automatic waste fitting 8407 121 Space Light automatic waste fitting - PL 8407 117 Space Push automatic waste fitting - PP 8407 116



Space automatic waste fitting - PA 8407 108



Automatic waste fitting 8407 100



Automatic waste fitting 8407 000