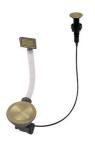

#### **OPTIONAL AUTOMATIC WASTE FITTINGS**

Space Push Gold automatic waste fitting 8407 121 Space Light automatic waste fitting - PL 8407 117 Space Push automatic waste fitting - PP 8407 116

Space automatic waste fitting - PA 8407 108

Automatic waste fitting 8407 100

Automatic waste fitting 8407 000