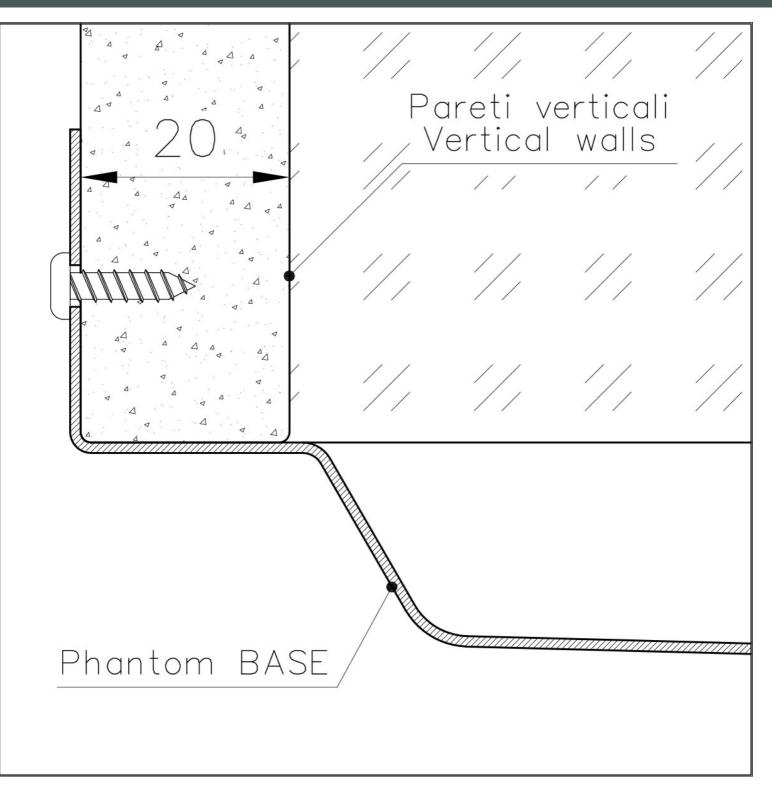

### FEATURES

| Gold                            | The Gold finish is obtained by treating the steel with a physical process called PVD (Physical Vacuum Deposition) which deposits particles of noble metals on the surface. The result is a unique and refined aesthetic effect, and an improvement in the mechanical properties of the steel that is more resistant to shocks and scratches. |
|---------------------------------|----------------------------------------------------------------------------------------------------------------------------------------------------------------------------------------------------------------------------------------------------------------------------------------------------------------------------------------------|
| PHANTOM BASE - 20 mm            | The Phantom BASE sink's bottoms are specifically engineered to be coupled with sinks made<br>out of slabs. The perimetric trough makes for a simple and perfect installation. This version of<br>Phantom BASE is meant for slabs of 20mm thickness.                                                                                          |
| PHANTOM BASE WITHOUT<br>WELDING | The steel bottom Phantom BASE solves the problem of water draining of slab sinks, because<br>the slope built into the moulded bottom ensures perfect draining. The radius and sloped profile<br>of Phantom BASE guarantee great practicality and hygiene in everyday cleaning.                                                               |
| High thickness                  | 1mm thick steel. A significant thickness, which guarantees the maximum sturdiness and durability.                                                                                                                                                                                                                                            |
| Perimetral overflow             | The overflow is always a security on the Foster sinks that prevents the overflow of water in case of oversights. The perimeter drain solution improves aesthetics thanks to its square and essential shape.                                                                                                                                  |

### DETTAGLIO PER TROPPO PIENO / OVERFLOW DETAILS