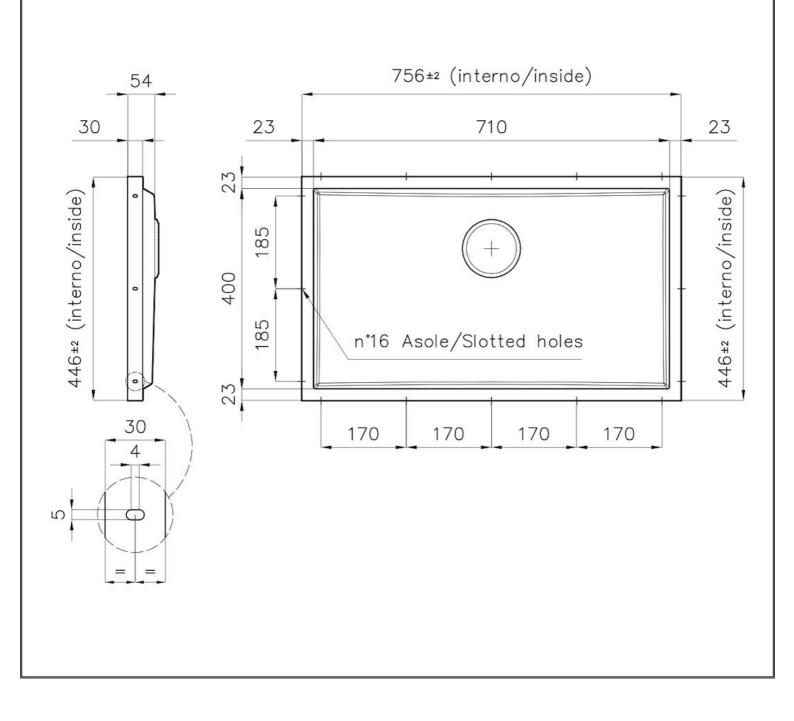

### DETAILS

| Material          | AISI 304 stainless steel                                                                                 |
|-------------------|----------------------------------------------------------------------------------------------------------|
| Texture           | Foster brushed                                                                                           |
| Finish            | PVD                                                                                                      |
| Coloring          | Gold                                                                                                     |
| Dimensions        | 756 x 446 mm                                                                                             |
| Number of bowls   | 1 bowl                                                                                                   |
| Bowl dimension    | 716 x 406 mm                                                                                             |
| Built-in hole     | View technical data sheet                                                                                |
| Standard fittings | Drain, Foster overflow and universal corrugated pipe (for installing different overflows), Boxed packing |

### **TECHNICAL DATA**