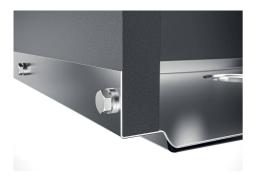

### FEATURES

| Gold                            | The Gold finish is obtained by treating the steel with a physical process called PVD (Physical Vacuum Deposition) which deposits particles of noble metals on the surface. The result is a unique and refined aesthetic effect, and an improvement in the mechanical properties of the steel that is more resistant to shocks and scratches. |
|---------------------------------|----------------------------------------------------------------------------------------------------------------------------------------------------------------------------------------------------------------------------------------------------------------------------------------------------------------------------------------------|
| PHANTOM BASE - 20 mm            | The Phantom BASE sink's bottoms are specifically engineered to be coupled with sinks made<br>out of slabs. The perimetric trough makes for a simple and perfect installation. This version of<br>Phantom BASE is meant for slabs of 20mm thickness.                                                                                          |
| PHANTOM BASE WITHOUT<br>WELDING | The steel bottom Phantom BASE solves the problem of water draining of slab sinks, because<br>the slope built into the moulded bottom ensures perfect draining. The radius and sloped profile<br>of Phantom BASE guarantee great practicality and hygiene in everyday cleaning.                                                               |
| High thickness                  | 1mm thick steel. A significant thickness, which guarantees the maximum sturdiness and durability.                                                                                                                                                                                                                                            |
| Perimetral overflow             | The overflow is always a security on the Foster sinks that prevents the overflow of water in case of oversights. The perimeter drain solution improves aesthetics thanks to its square and essential shape.                                                                                                                                  |

### DETTAGLIO PER TROPPO PIENO / OVERFLOW DETAILS

#### GALLERY